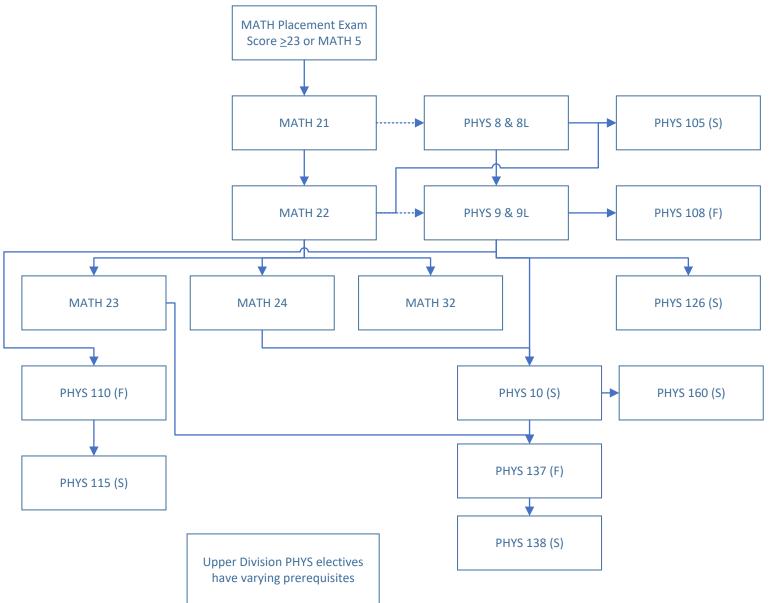

## Physics Major Course Chart

This chart is meant to guide students in the proper sequencing of core courses in the major. This list is not exhaustive and is subject to change.

Students should refer to the schedule of classes for current course prerequisites.